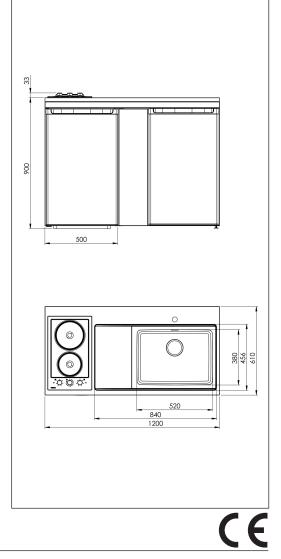

Comes with hot plate unit, steel cabinet and kitchen sink. There are several accessories designed for the bowls.

CKCUL1200-KP-UK without refrigerator.

| Overall dimension in mm | 1200 x 610 x 900 |
|-------------------------|------------------|
| Bowl dim. in mm         | 520 x 380 x 180  |
| Waste hole dim. in mm   | 97               |
| Gross weight in kg      | 83.00            |
| Net weight in kg        | 66.00            |