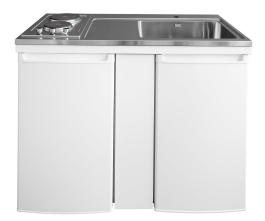

## Description

Culina is a brand new Intra mini kitchen with modern top in pure Scandinavian design and large bowls with clean lines. Practical wet zone with space for chopping board that easily can be moved from the wet zone and over the bowl. The chopping board can also be used as a cover tray and changes the size of the working area. The straight edges (K7) provide a modern and slim look.

Comes with hot plate unit, steel cabinet and kitchen sink. There are several accessories designed for the bowls.

CKCUL1200-KP-UK without refrigerator.

| Overall dimension in mm | 1200 x 610 x 900 |
|-------------------------|------------------|
| Bowl dim. in mm         | 520 x 380 x 180  |
| Waste hole dim. in mm   | 97               |
| Gross weight in kg      | 83.00            |
| Net weight in kg        | 66.00            |