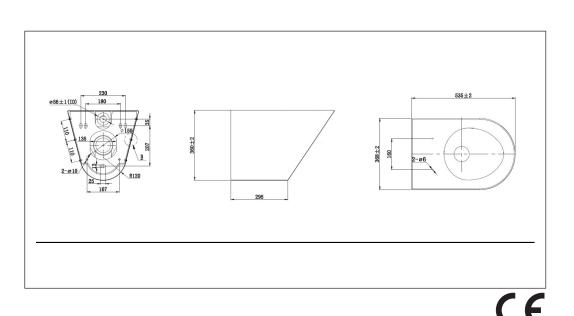

## Toilet WCVEN

Art. no. GTIN WCVEN 8719585009705

Overall dimension in mm Inlet dimension in mm Outlet dimension in mm Material Installation height in mm Product load in N 360 x 535 x 362 56,3 100 AISI 304 400 4000

## Installation

To be installed on a standard frame or on wall fixture in solid material. See installation instruction that is included with the product, and from the supplier of wall fixture.