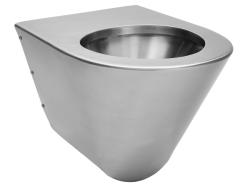

## Toilet WCVEN

Art. no. GTIN WCVEN 8719585009705

Overall dimension in mm Inlet dimension in mm Outlet dimension in mm Material Installation height in mm Product load in N 360 x 535 x 362 56,3 100 AISI 304 400 4000

## Description

Wall mounted toilet in stainless steel. Without holes for toilet seat. Supplied as standard with P-trap, wall bracket and sound reducing foam. To be installed in combination with built-in cistern.