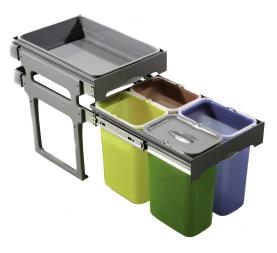

## Waste bin TANK

Art. no.TANK40-4GTIN7393069025873

## Description

TANK 40 has two large waste bins (16 L each). TANK 40-3 has one large (16 L) waste bin and two small (8 L). TANK 40-4 has four small waste bins (8 L).

- All models have a practical shelf on top.

- Removable bins that are dishwasher proof.
- Can withstand a weight of up to 30 kg.

| Cabinet size<br>Overall dimension in mm | 40<br>486-985 x 339 x 428<br>mm                        |
|-----------------------------------------|--------------------------------------------------------|
| Volume in L<br>Material                 | 16+16 / 8+8+16 / 4x8<br>Polystyrene /<br>Polypropylene |
| Gross weight in kg<br>Net weight in kg  | 6.80<br>6.50                                           |