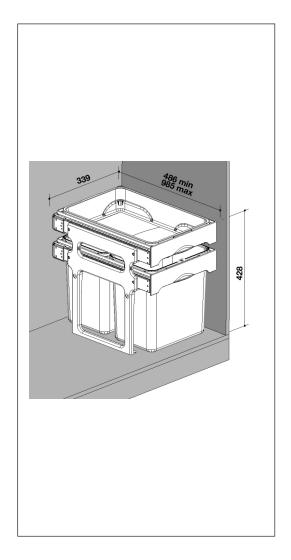

- Removable bins that are dishwasher proof.
- Can withstand a weight of up to 30 kg.

| Cabinet size<br>Overall dimension in mm | 40<br>486-985 x 339 x 428<br>mm                        |
|-----------------------------------------|--------------------------------------------------------|
| Volume in L<br>Material                 | 16+16 / 8+8+16 / 4x8<br>Polystyrene /<br>Polypropylene |
| Gross weight in kg<br>Net weight in kg  | 6.80<br>6.50                                           |