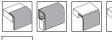

## Linea LINEA5040-PC

Art. no. **GTIN** 

LINEA5040-PC 7393069027785

**Cabinet size** 

Overall dimension in mm Bowl dim. in mm 500 x 400 x 200

**Radius** 

Waste hole dim. in mm

Waste hole placement Material

Material thickness in mm Gross weight in kg Net weight in kg

60

540 x 440 x 200

15

97

Upper center

EN 1.4301, AISI 304,

SS2333