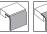

## Linea LINEA5040-PC

Art. no. **GTIN** 

LINEA5040-PC 7393069027785

**Cabinet size** 

Overall dimension in mm Bowl dim. in mm 500 x 400 x 200

**Radius** 

Waste hole dim. in mm

Waste hole placement Material

Material thickness in mm Gross weight in kg Net weight in kg

60

540 x 440 x 200

15

97

Upper center

EN 1.4301, AISI 304,

SS2333