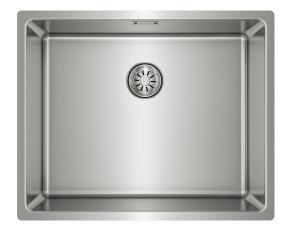

## Linea LINEA5040-PC

Art. no. **GTIN** 

LINEA5040-PC 7393069027785

**Cabinet size** 

Overall dimension in mm Bowl dim. in mm 500 x 400 x 200

**Radius** 

Waste hole dim. in mm

Waste hole placement Material

Material thickness in mm Gross weight in kg Net weight in kg

60

540 x 440 x 200

15

97

Upper center

EN 1.4301, AISI 304,

SS2333

1,0 5.02 4.10

**Description** 

New! Single bowl in polished stainless steel with PureClean surface treatment for extra hygiene and cleanliness. The treatment is inspired by nature especially the Lotus effect where a flower's leaves repel water and self-cleans. The treatment prevents dirt particles from sticking to the surface. You should be aware that the surface treatment disappears over time.

An elegant bowl that gives your table top the stylish touch and personality that we all want in our kitchens.

For inset, under- and flush mount. Supplied with manual basket waste and overflow. Including water trap.