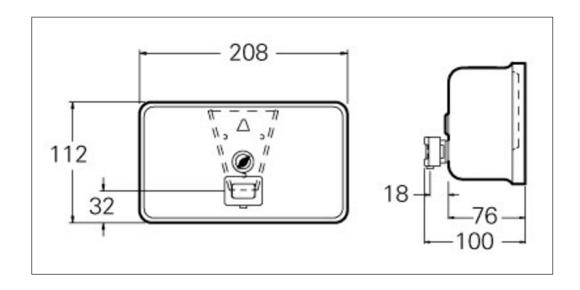

## Easy ASI0345

**Art. no.** AS **GTIN** 40

ASI0345 4005683049311

Overall dimension in mm 208 x 112 x 100

Volume in L 1,18
Material AISI 304
Material thickness in mm 0,8
Installation height in mm 1066
Gross weight in kg 0.95
Net weight in kg 0.70

## Installation

Wall mounting plate in provided. To be mounted to the wall with screws special for the wall contruction. Unit is secured to interlocking wedge bracket and locked in place by a locking screw (supplied) installed through hinged refill door at top.