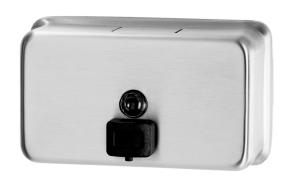

## Easy ASI0345

**Art. no.** AS **GTIN** 40

ASI0345 4005683049311

Overall dimension in mm 208 x 112 x 100

Volume in L 1,18
Material AISI 304
Material thickness in mm 0,8
Installation height in mm 1066
Gross weight in kg 0.95
Net weight in kg 0.70

## **Description**

Soap Dispenser for wall mounting, for refilling of soap. Soap must not contain any Cloric acid. Container for 1,18 liter of soap, refill door on top with special key provided. Pushbutton for soap operation.